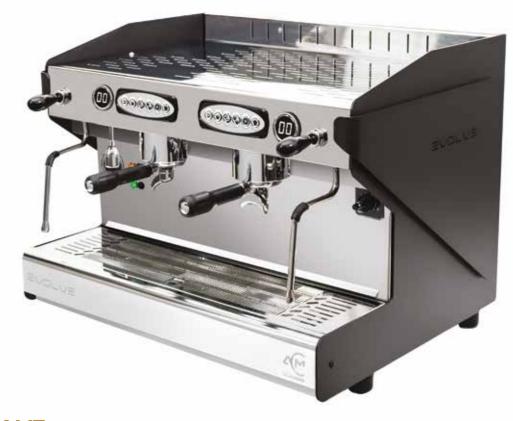

#### STANDARD-FEATURES

The Evolve is the coffee machine you can rely on, thanks to the reliable and durable elements it is made of.

Icon shot timers design and user-friendly joystick levers are the perfect match for any barista who wants to prepare the best espresso and cappuccino.

Simple but versatile, a model designed to fit seamlessly into any environment.

# [Description]

- Digital shot timer
- Pre-infusion coffee system
- Programmed electronic dosing-system
- LED illumination working area
- User-friendly joystick levers
- PID technology + Display (optional)
- Emergency button for manual dispense (optional)
- Groups automatic cleaning
- Programmed switch on/off
- Brewing groups heated by thermosiphonic system
- Stainless steel and painted steel body
- Additional filter holder

### **EVOLVE**