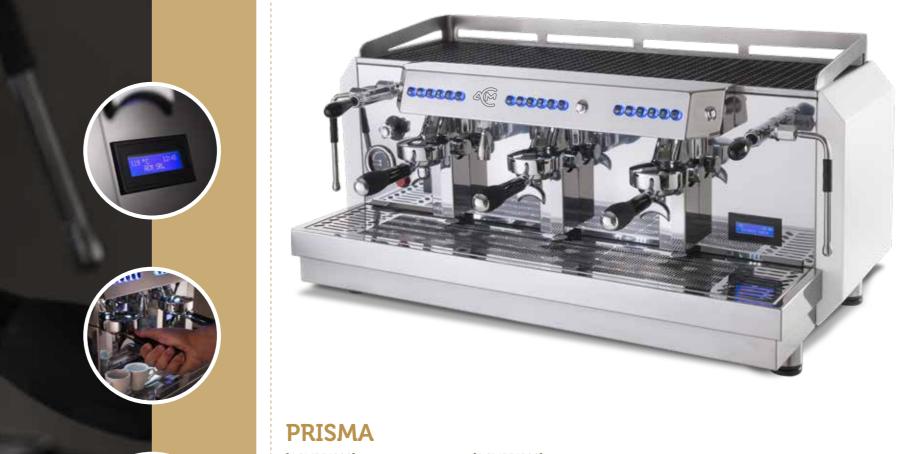

### DESIGN & PERFORMANCE

Prisma is ACM flagship, without any doubt our top of the line model.

The perfect mix between modern and retro style creates an unique design that combines soft curves and sharp edges, maximizing the aesthetic impact of the machine from any angle and making it perfectly suited to all interior decor styles.

Groups and high-quality interior components allow the extraction of all the flavors of coffee keeping intact the taste of your blend for countless coffee brewing.

# [Description]

- Multifunction computer with display
- Electronic temperature control and regulation (PID)
- Dispensing counter for single group
- Cup warmer resistance
- Manual emergency button for single group
- Dispensing with coffee and hot water doses programming
- Stainless steel and painted steel body
- Steam / water wands in stainless steel
- Pre-infusion coffee system
- Brewing groups heated by the thermosiphonic system
- Copper boiler (Cu 99.5) with anti-oxidant treatment and internal heating exchanger
- Automatic cleaning cycle of chromed brass dispensing group
- Safety valve
- Automatic boiler refilling
- Backlit keyboard icons
- Functional working area LEDs

#### [ACMPRI002]

Groups: 2 Boiler capacity: 13,5 lt Power: 3000 W Voltage: 230/380 V Dimensions: 55x75x50h cm Weight: 60 kg

#### [ACMPRI003]

Groups: 3 Boiler capacity: 20 lt Power: 5000 W Voltage: 380 V Dimensions: 55x100x50h cm Weight: 83 kg

Available in semiautomatic version (levetta)

Colour versions: ● I ○