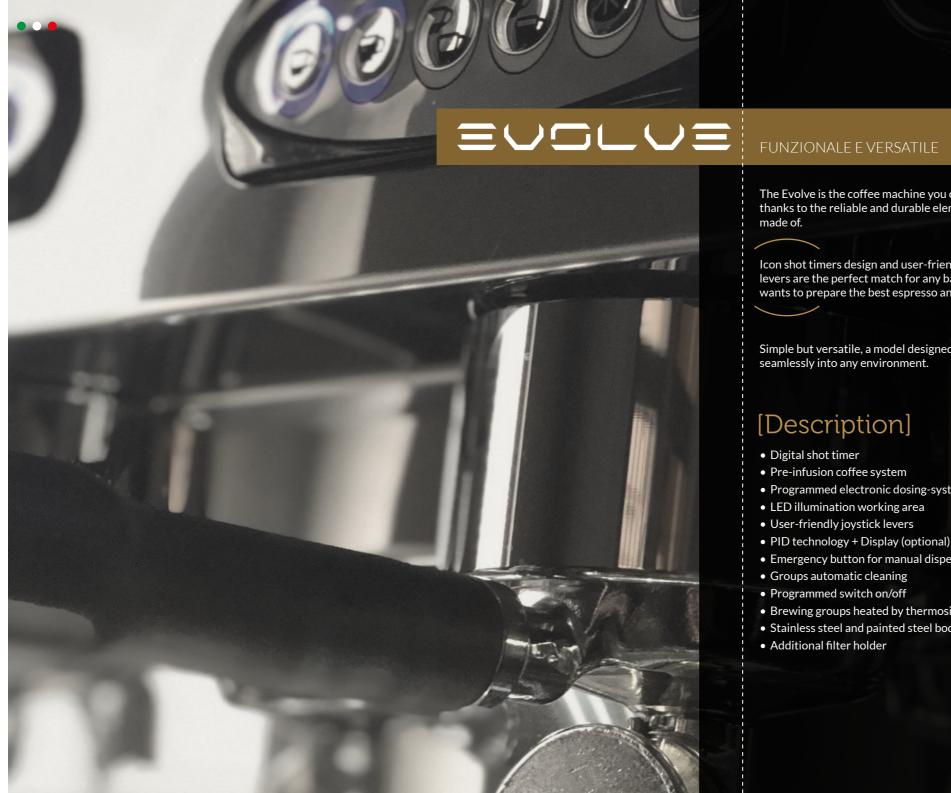

#### STANDARD-FEATURES

The Evolve is the coffee machine you can rely on, thanks to the reliable and durable elements it is made of.

Icon shot timers design and user-friendly joystick levers are the perfect match for any barista who wants to prepare the best espresso and cappuccino.

Simple but versatile, a model designed to fit seamlessly into any environment.

# [Description]

- Digital shot timer
- Pre-infusion coffee system
- Programmed electronic dosing-system
- LED illumination working area
- User-friendly joystick levers
- PID technology + Display (optional)
- Emergency button for manual dispense (optional)
- Groups automatic cleaning
- Programmed switch on/off
- Brewing groups heated by thermosiphonic system
- Stainless steel and painted steel body
- Additional filter holder