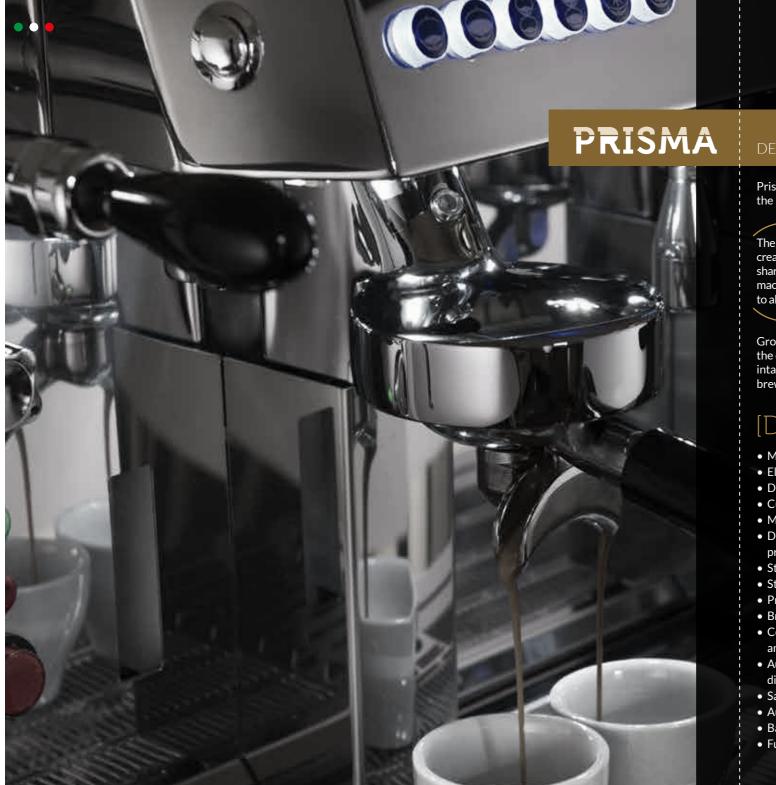

### DESIGN & PERFORMANCE

Prisma is ACM flagship, without any doubt our top of the line model.

The perfect mix between modern and retro style creates an unique design that combines soft curves and sharp edges, maximizing the aesthetic impact of the machine from any angle and making it perfectly suited to all interior decor styles.

Groups and high-quality interior components allow the extraction of all the flavors of coffee keeping intact the taste of your blend for countless coffee brewing.

# [Description]

- Multifunction computer with display
- Electronic temperature control and regulation (PID)
- Dispensing counter for single group
- Cup warmer resistance
- Manual emergency button for single group
- Dispensing with coffee and hot water doses programming
- Stainless steel and painted steel body
- Steam / water wands in stainless steel
- Pre-infusion coffee system
- Brewing groups heated by the thermosiphonic system
- Copper boiler (Cu 99.5) with anti-oxidant treatment and internal heating exchanger
- Automatic cleaning cycle of chromed brass dispensing group
- Safety valve
- Automatic boiler refilling
- Backlit keyboard icons
- Functional working area LEDs