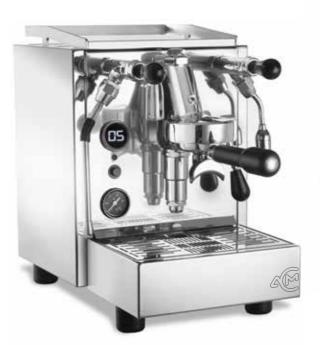

### PRO AT HOME! THIS IS HOMEY!

A compact machine with the professional Levetta brewing Group.

The chassis and the design of the internal and external parts have been smartly studied to offer the best Espresso experience daily at home.

The new "Tempo" version introduces the great inbuilt digital shot timer to assist Espresso lovers during the coffee extraction.

# [Description]

- Stainless steel and painted steel body
- Steam / water wands in stainless steel
- Water tank capacity of 2,5 lt
- Boiler in stainless steel of 1,5 lt
- Security valve
- Stainless steel cup frame
- Digital shot-timer (tempo version)
- 2 different cleaning brushes

### **HOMEY**

#### [ACMHMY001]

Groups: 1 Boiler capacity: 1,5 lt Power: 1100 W Voltage: 230 V Dimensions: 41x28x40h cm Weight: 23 kg Drip water tray: 1 lt

Colour versions: ● I ○ I ● I ◎