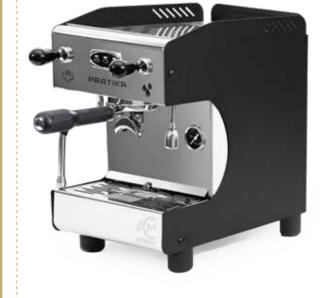

### PICCOLA & PROFESSIONALE

All the qualities of a professional machine enclosed in a small space.

Pratika, the smallest of ACM's home is ideal for demanding customers who want to enjoy the real espresso at home.

Perfect at home and activities such as B&B, catering or small hotels, Pratika is dedicated to those Espresso lovers who want a real espresso machine at their own home but the daily production is not enough to require the installation of a professional coffee machine.

## [Description]

- Dispensing with coffee dosing programming
- Stainless steel and painted steel body
- Steam / water wands in stainless steel
- Water tank capacity of 2,5 lt
- Boiler in stainless steel of 1,5 lt
- Security valve
- Side panels easily removable for maintenance without the need to remove the cups

### **PRATIKA**

#### [ACMPTKA001]

Groups: 1 Boiler capacity: 1,5 lt

Power: 1100 W

Voltage: 230 V Dimensions: 35x25x40h cm

Weight: 20 kg Drip water tray: 0,6 lt

Available in semiautomatic version / Available with carved/rounded finishing