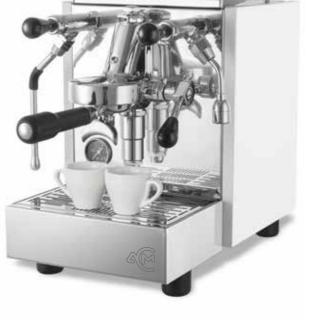

### **PRATIKA**

#### [ACMPTKA001]

Groups: 1 Boiler capacity: 1,5 lt

Power: 1100 W

Voltage: 230 V Dimensions: 35x25x40h cm

Weight: 20 kg Drip water tray: 0,6 lt

Available in semiautomatic version / Available with carved/rounded finishing

Colour versions: ● I ○ I ● I ◎

#### STANDARD-FEATURES