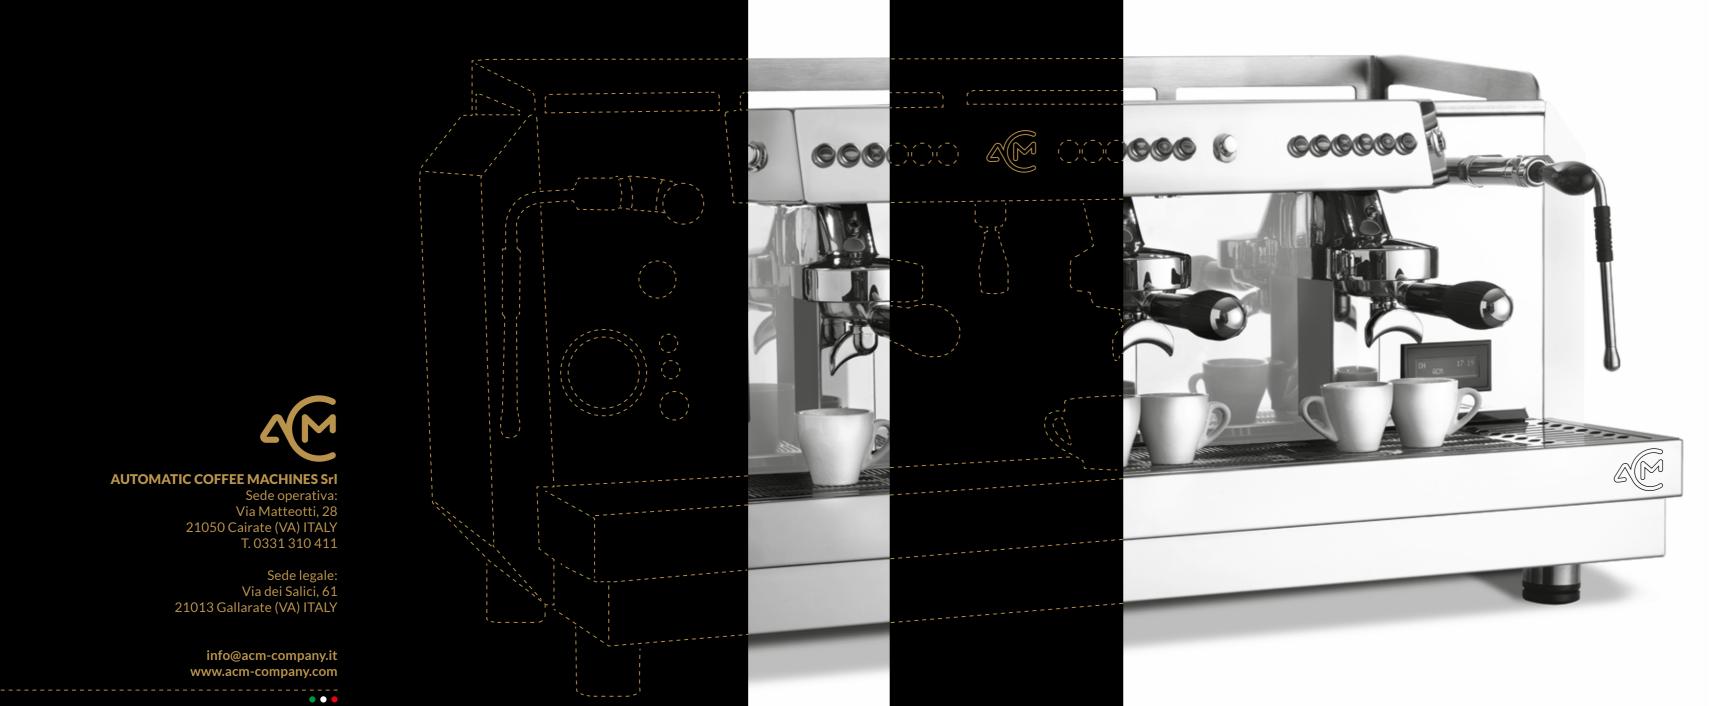

AUTOMATIC COFFEE MACHINES Srl Sede operativa: Via Matteotti, 28 21050 Cairate (VA) ITALY T. 0331 310 411

> Sede legale: Via dei Salici, 61 21013 Gallarate (VA) ITALY

info@acm-company.it www.acm-company.com For over 5 years ACM has been producing professional coffee machines putting together the best technical and functional solutions with an outstanding value for money.

We are proud to represent Italian excellence with a product 100% Made in Italy.

Our comprehensive range In the "**be reliable**" segment, with our 5 product families and their varieties, we represent **the most** complete offer of coffee machines for professional operators who want to delight their customers with the best espresso ever.