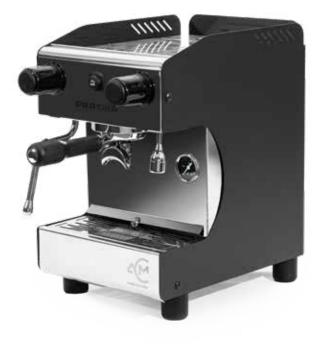

### PRO AT HOME! THIS IS HOMEY!

A compact machine with the professional Levetta brewing Group.

The chassis and the design of the internal and external parts have been smartly studied to offer the best Espresso experience daily at home.

The new "Tempo" version introduces the great inbuilt digital shot timer to assist Espresso lovers during the coffee extraction.

### **HOMEY**

#### [ACMHMY001]

Groups: 1 Boiler capacity: 1,5 lt Power: 1100 W Voltage: 230 V Dimensions: 41x28x40h cm Weight: 23 kg Drip water tray: 1 lt

Colour versions: ● I ○ I ● I ◎