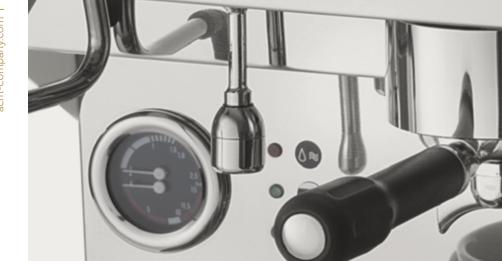

# [Description]

- Multifunction computer with display
- Electronic temperature control and regulation (PID)
- Dispensing counter for single group
- Cup warmer resistance
- Manual emergency button for single group
- Dispensing with coffee and hot water doses programming
- Stainless steel and painted steel body
- Steam / water wands in stainless steel
- Pre-infusion coffee system
- Brewing groups heated by the thermosiphonic system
- Copper boiler (Cu 99.5) with anti-oxidant treatment and internal heating exchanger
- Automatic cleaning cycle of chromed brass dispensing group
- Safety valve
- Automatic boiler refilling
- Backlit keyboard icons
- Functional working area LEDs

#### STANDARD-FEATURES

The Evolve is the coffee machine you can rely on, thanks to the reliable and durable elements it is made of.

Icon shot timers design and user-friendly joystick levers are the perfect match for any barista who wants to prepare the best espresso and cappuccino.

# [Description]

- Digital shot timer
- Pre-infusion coffee system
- Programmed electronic dosing-system
- LED illumination working area
- User-friendly joystick levers
- PID technology + Display (optional)
- Emergency button for manual dispense (optional)
- Groups automatic cleaning
- Programmed switch on/off
- Brewing groups heated by thermosiphonic system
- Stainless steel and painted steel body
- Additional filter holder