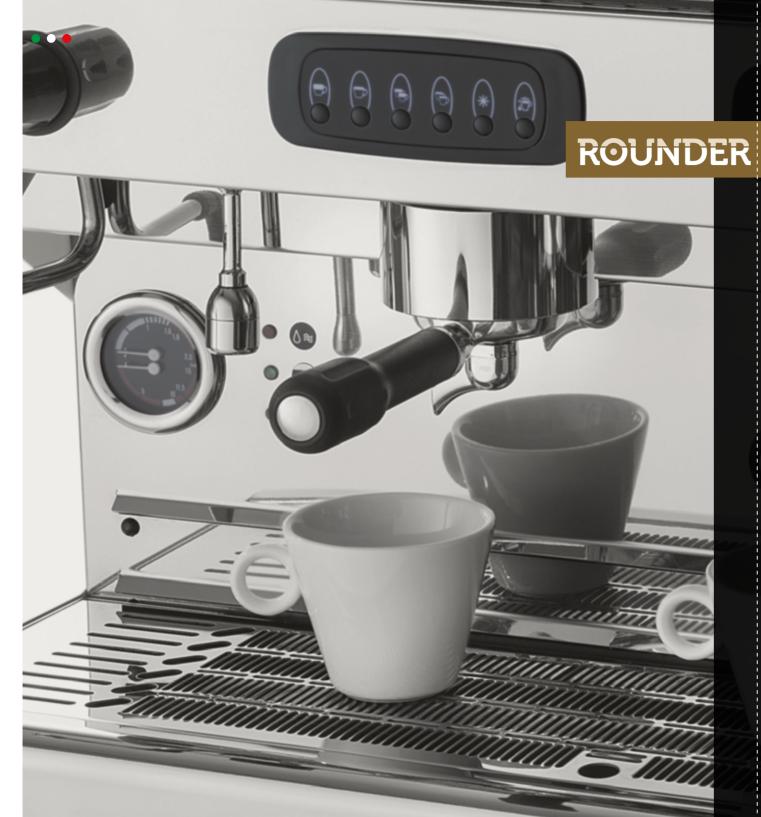

# [Description]

- Dispensing with coffee and hot water doses programming
- Stainless steel and painted steel body
- Steam / water wands in stainless steel
- Pre-infusion coffee system
- Brewing groups heated by the thermosiphonic system
- Copper boiler (Cu 99.5) with anti-oxidant treatment and internal heating exchanger
- Automatic wash cycle of chromed brass dispensing group
- Safety valve
- Automatic boiler refilling
- Backlit keyboard icons
- Adjustable drip tray on two different levels both for tall cups and traditional espresso cups

Available in semiautomatic version

Colour versions: ● I ○ I ● I ◎

ERGO FILTER HOLDER