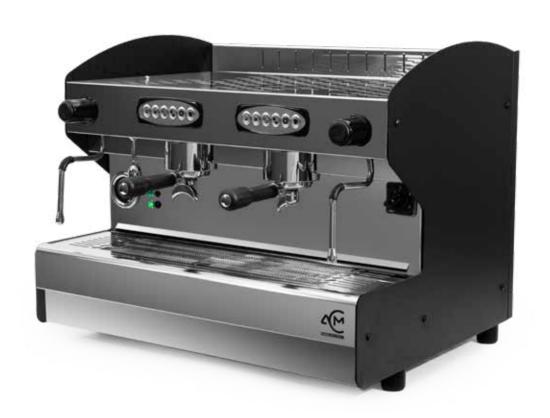

## **ROUNDER**

#### TWO THREE GROUPS AUTOMATIC / COMPACT

### [ACMRD002C]

Groups: 2 Boiler capacity: 7 lt Power: 2500 W Voltage: 230 V

Dimensions: 54x56x54h cm

Weight: 43 kg

[ACMRD002] Groups: 2 Boiler capacity: 13,5 lt Power: 3000 W Voltage: 230/380 V Dimensions: 54x66x54h cm Weight: 52 kg