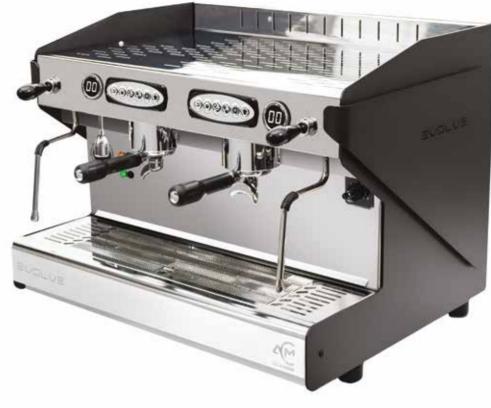

# **EVOLVE**

# FUNZIONALE E VERSATILE

The Evolve is the coffee machine you can rely on, thanks to the reliable and durable elements it is made of.

Icon shot timers design and user-friendly joystick levers are the perfect match for any barista who wants to prepare the best espresso and cappuccino.

# [Description]

- Digital shot timer
- Pre-infusion coffee system
- Programmed electronic dosing-system
- LED illumination working area
- User-friendly joystick levers
- PID technology + Display (optional)
- Emergency button for manual dispense (optional)
- Groups automatic cleaning
- Programmed switch on/off
- Brewing groups heated by thermosiphonic system
- Stainless steel and painted steel body
- Additional filter holder