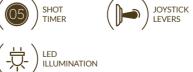

# FUNZIONALE E VERSATILE

The Evolve is the coffee machine you can rely on, thanks to the reliable and durable elements it is made of.

Icon shot timers design and user-friendly joystick levers are the perfect match for any barista who wants to prepare the best espresso and cappuccino.

# [Description]

- Digital shot timer
- Pre-infusion coffee system
- Programmed electronic dosing-system
- LED illumination working area
- User-friendly joystick levers
- PID technology + Display (optional)
- Emergency button for manual dispense (optional)
- Groups automatic cleaning
- Programmed switch on/off
- Brewing groups heated by thermosiphonic system
- Stainless steel and painted steel body
- Additional filter holder