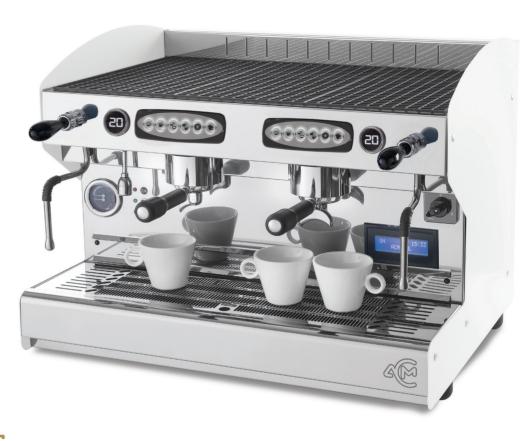

# **EVOLVE**

#### [ACMEVL001]

Groups: 1
Boiler capacity: 5 lt
Power: 2000 W
Voltage: 230 V
Dimensions: 51x41x54h cm

Weight: 34 kg

#### [ACMEVL002C]

Groups: 2 Boiler capacity: 7 lt Power: 2500 W Voltage: 230 V Dimensions: 51x60x54h cm

Weight: 43 kg

#### [ACMEVL002]

Groups: 2 Boiler capacity: 13,5 lt Power: 3000 W Voltage: 230/380 V Dimensions: 51x70x54h cm Weight: 54 kg [ACMEVL003] Groups: 3

Boiler capacity: 20 lt Power: 5000 W Voltage: 380 V

Dimensions: 51x94x54h cm

Weight: 70 kg

Colour versions: ● I ○ I ● I ◎