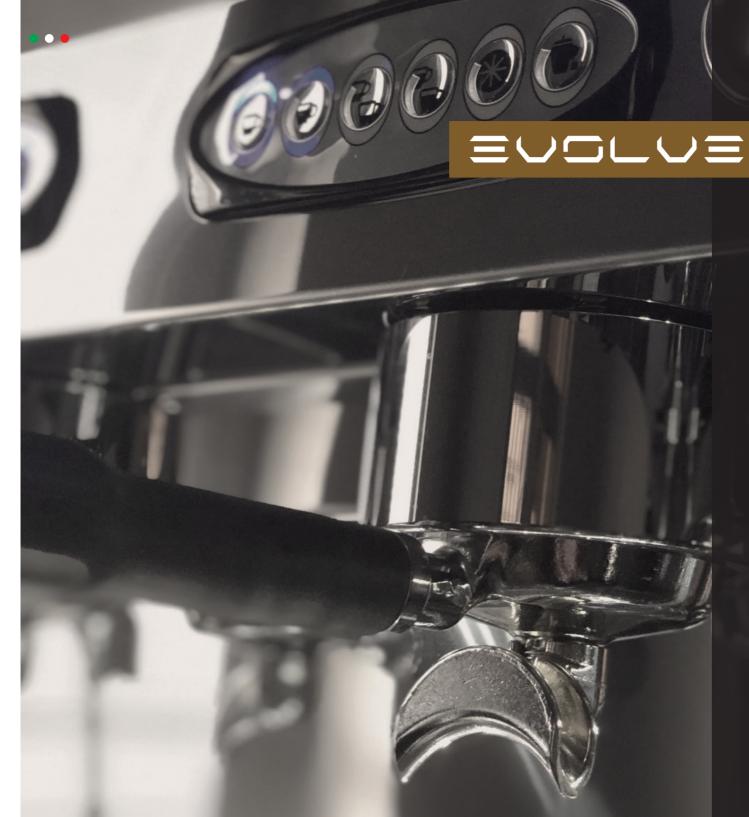

### FUNZIONALE E VERSATILE

The Evolve is the coffee machine you can rely on, thanks to the reliable and durable elements it is made of.

Icon shot timers design and user-friendly joystick levers are the perfect match for any barista who wants to prepare the best espresso and cappuccino.

# [Description]

- Digital shot timer
- Pre-infusion coffee system
- Programmed electronic dosing-system
- LED illumination working area
- User-friendly joystick levers
- PID technology + Display (optional)
- Emergency button for manual dispense (optional)
- Groups automatic cleaning
- Programmed switch on/off
- Brewing groups heated by thermosiphonic system
- Stainless steel and painted steel body
- Additional filter holder