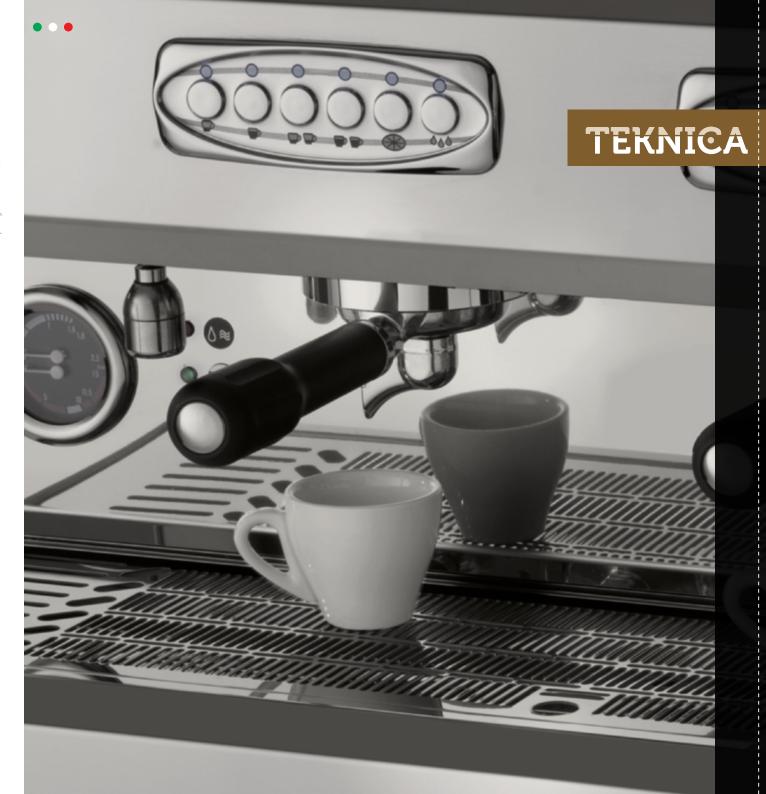

## ROBUSTA & FUNZIONALE

Teknica represents the history of ACM: the first-born and today still the most popular among our coffee machine.

The modern design and the high quality of components makes Teknica the most requested by customers looking for value for money.

Thanks to the robustness and reliability of Teknica, even with intensive use, the excellence of coffee brewing is guarantee.

# [Description]

- Dispensing with coffee and hot water doses programming
- Stainless steel and painted steel body
- Steam / water wands in stainless steel
- Pre-infusion coffee system
- Brewing groups heated by the thermosiphonic system
- Copper boiler (Cu 99.5) with anti-oxidant treatment and internal heating exchanger
- Automatic cleaning cycle of chromed brass dispensing group
- Safety valve
- Automatic boiler refilling
- Adjustable drip tray on two different levels both for tall cups and traditional espresso cups