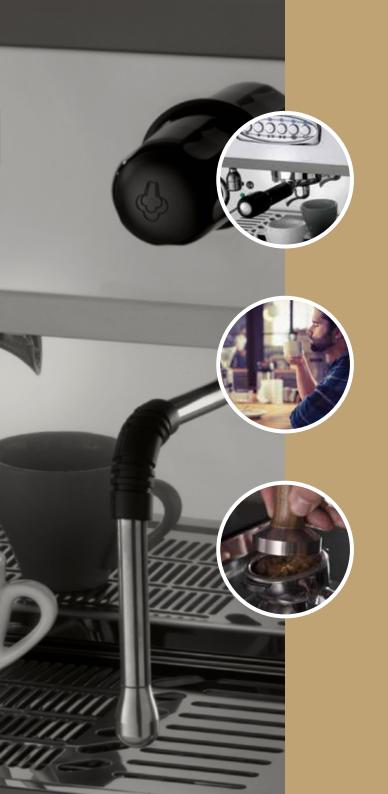

ur coffee machine.

The modern design and the high quality of components makes Teknica the most requested by customers looking for value for money.

Thanks to the robustness and reliability of Teknica, even with intensive use, the excellence of coffee brewing is guarantee.

# [Description]

- Dispensing with coffee and hot water doses programming
- Stainless steel and painted steel body
- Steam / water wands in stainless steel
- Pre-infusion coffee system
- Brewing groups heated by the thermosiphonic system
- Copper boiler (Cu 99.5) with anti-oxidant treatment and internal heating exchanger
- Automatic cleaning cycle of chromed brass dispensing group
- Safety valve
- Automatic boiler refilling
- Adjustable drip tray on two different levels both for tall cups and traditional espresso cups





# **TEKNICA**

### [ACMTEK001]

Groups: 1 Boiler capacity: 5 lt Power: 2000 W Voltage: 230 V Dimensions: 51x41x54h cm

Weight: 34 kg

[ACMTEK002C]

Groups: 2 Boiler capacity: 7 lt Power: 2500 W Voltage: 230 V Dimensions: 51x60x54h cm

Weight: 43 kg

[ACMTEK002] Groups: 2

Boiler capacity: 13,5 lt Power: 3000 W Voltage: 230/380 V Dimensions: 51x70x54h cm Weight: 54 kg

[ACMTEK003]

Groups: 3 Boiler capacity: 20 lt Power: 5000 W Voltage: 380 V Dimensions: 51x94x54h cm Weight: 70 kg

Available in semiautomatic version

Colour versions: ● I ○ I ● I ◎

#### STANDARD-FEATURES



ERGO FILTER HOLDER







#### **ON DEMAND**