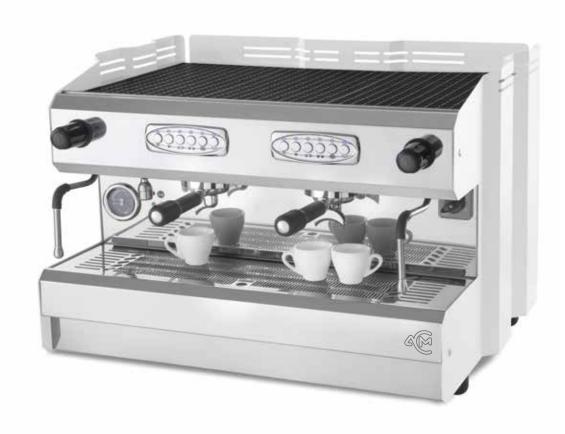

### [ACMTEK001]

Groups: 1 Boiler capacity: 5 lt Power: 2000 W Voltage: 230 V Dimensions: 51x41x54h cm

Weight: 34 kg

[ACMTEK002C]

Groups: 2 Boiler capacity: 7 lt Power: 2500 W Voltage: 230 V Dimensions: 51x60x54h cm

Weight: 43 kg

[ACMTEK002] Groups: 2

Boiler capacity: 13,5 lt Power: 3000 W Voltage: 230/380 V Dimensions: 51x70x54h cm Weight: 54 kg

[ACMTEK003]

Groups: 3 Boiler capacity: 20 lt Power: 5000 W Voltage: 380 V Dimensions: 51x94x54h cm Weight: 70 kg

Available in semiautomatic version

Colour versions: ● I ○ I ● I ◎