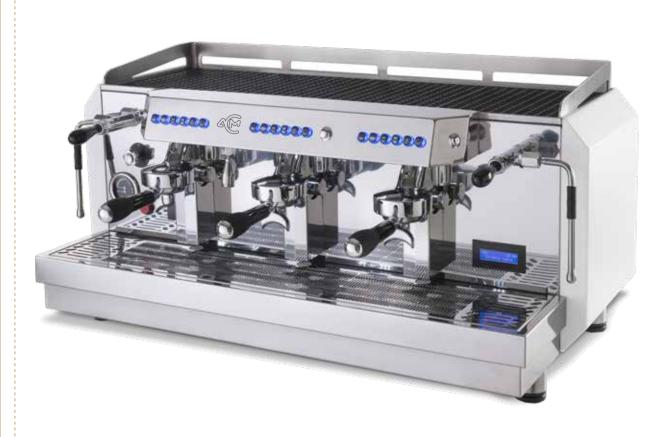

## **PRISMA**

#### [ACMPRI002]

Groups: 2 Boiler capacity: 13,5 lt Power: 3000 W Voltage: 230/380 V Dimensions: 55x75x50h cm

Weight: 60 kg

### [ACMPRI003]

Groups: 3 Boiler capacity: 20 lt Power: 5000 W Voltage: 380 V

Dimensions: 55x100x50h cm

Weight: 83 kg

Available in semiautomatic version (levetta)

Colour versions: ● I ○