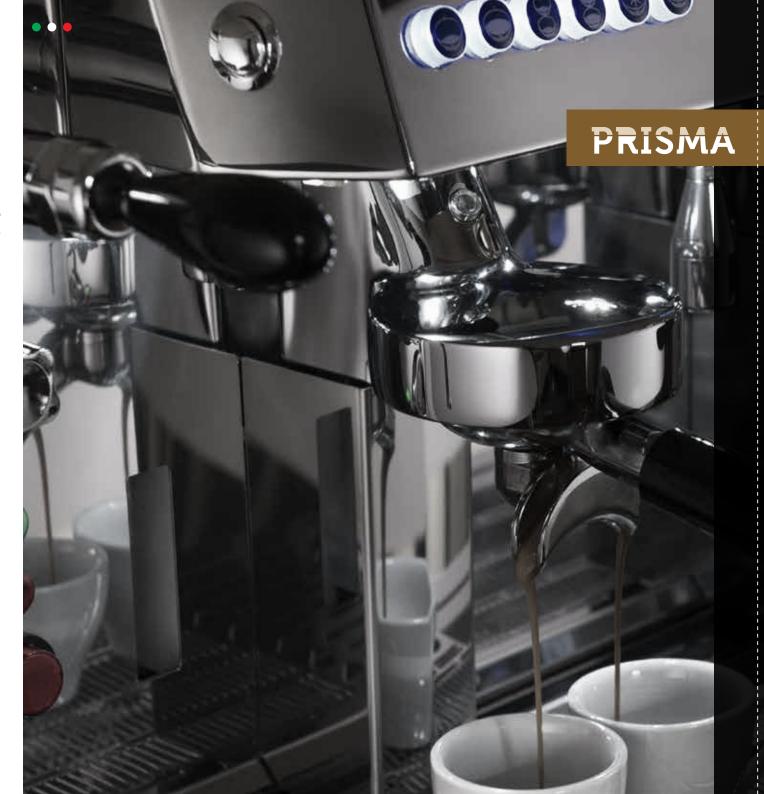

#### **DESIGN & PERFORMANCE**

Prisma is ACM flagship, without any doubt our top of the line model.

The perfect mix between modern and retro style creates an unique design that combines soft curves and sharp edges, maximizing the aesthetic impact of the machine from any angle and making it perfectly suited to all interior decor styles.

Groups and high-quality interior components allow the extraction of all the flavors of coffee keeping intact the taste of your blend for countless coffee brewing.