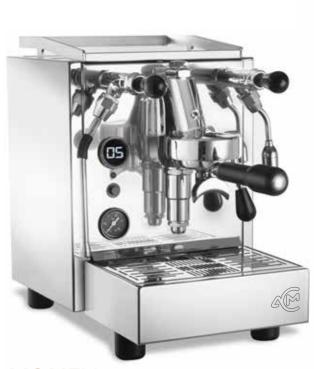

## PRO AT HOME! THIS IS HOMEY!

A compact machine with the professional Levetta brewing Group.

The chassis and the design of the internal and external parts have been smartly studied to offer the best Espresso experience daily at home.

## **HOMEY**

[ACMHMY001]
Groups: 1
Boiler capacity: 1,5 lt
Power: 1100 W
Voltage: 230 V
Dimensions: 41x28x40h cm
Weight: 23 kg
Drip water tray: 1 lt

Colour versions: ● I ○ I ● I ●