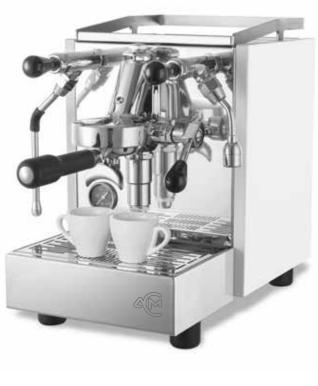

## PRO AT HOME! THIS IS HOMEY!

A compact machine with the professional Levetta brewing Group.

The chassis and the design of the internal and external parts have been smartly studied to offer the best Espresso experience daily at home.

## **HOMEY**

[ACMHMY001]
Groups: 1
Boiler capacity: 1,5 lt
Power: 1100 W
Voltage: 230 V
Dimensions: 41x28x40h cm
Weight: 23 kg
Drip water tray: 1 lt

Colour versions: ● I ○ I ● I ●