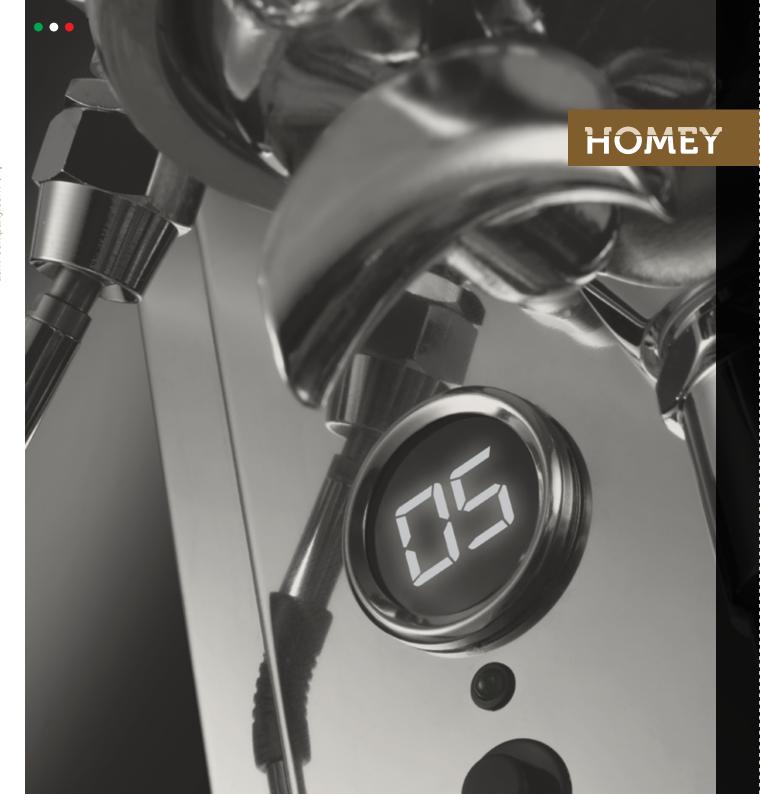

The new "Tempo" version introduces the great inbuilt digital shot timer to assist Espresso lovers during the coffee extraction.

# [Description]

- Stainless steel and painted steel body
- Steam / water wands in stainless steel
- Water tank capacity of 2,5 lt
- Boiler in stainless steel of 1,5 lt
- Security valve
- Stainless steel cup frame
- Digital shot-timer (tempo version)
- 2 different cleaning brushes